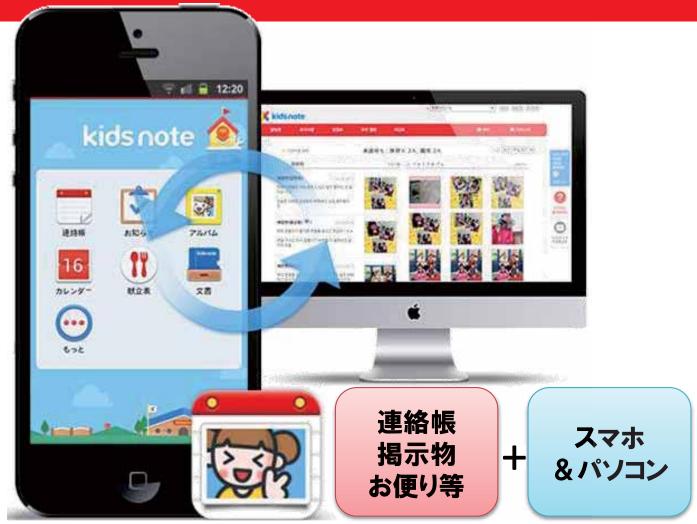

## 幼稚園/保育園/認定こども園と保護者の連絡帳アプリ 「きっず/ート」のご紹介

※スマートフォン対応OS:iOS6.0以上、Andoroid2.2以上

- きっず/--トは、幼稚園/保育園/認定こども園と保護者の 連絡を電子化したサービスです。
- きっずノートは、世界の幼稚園/保育園で最も利用されているサービスです。
  (12,000施設、保護者:40万人)

 $\odot$  2011-2015 Kids Note,Inc. All rights reserved.  $\odot$  2015 MITSUI KNOWLEDGE INDUSTRY CO,LTD. All rights reserved