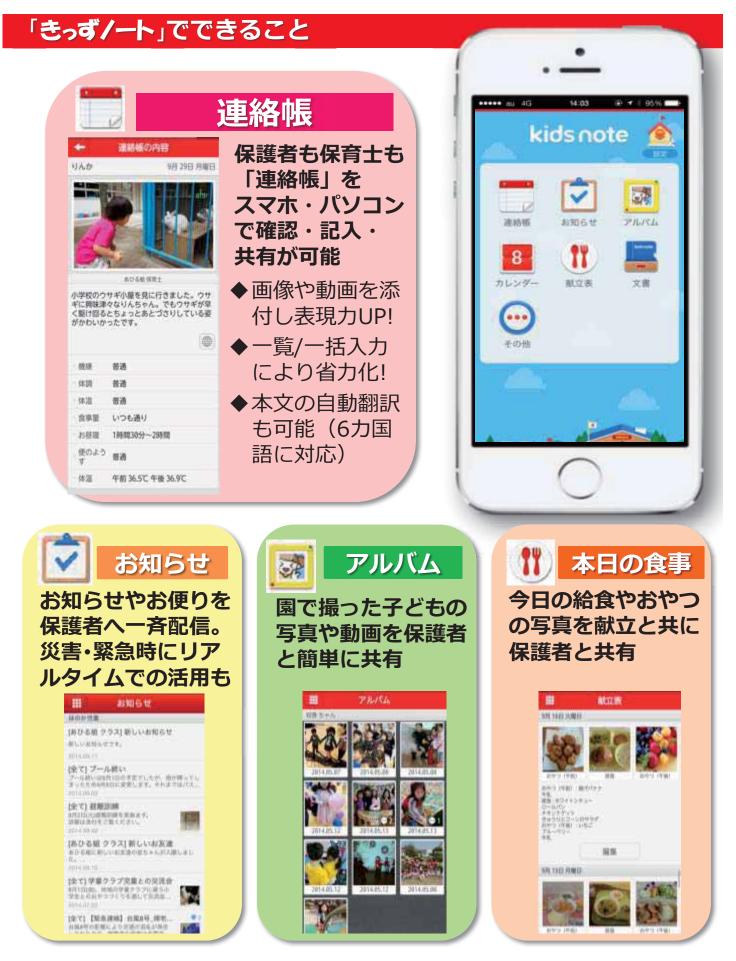

## 幼稚園/保育園/認定こども園と保護者の連絡帳アプリ 「きっず/ート」のご紹介

※スマートフォン対応OS:iOS6.0以上、Andoroid2.2以上

- きっず/--トは、幼稚園/保育園/認定こども園と保護者の 連絡を電子化したサービスです。
- きっずノートは、世界の幼稚園/保育園で最も利用されているサービスです。
  (12,000施設、保護者:40万人)

 $\odot$  2011-2015 Kids Note,Inc. All rights reserved.  $\odot$  2015 MITSUI KNOWLEDGE INDUSTRY CO,LTD. All rights reserved