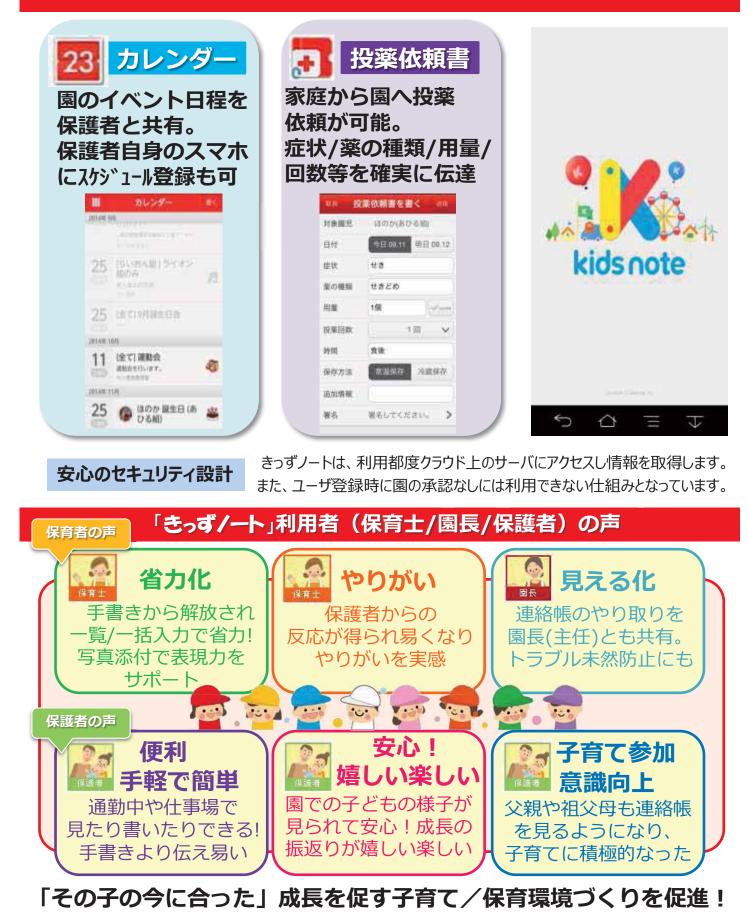

## 幼稚園/保育園/認定こども園と保護者の連絡帳アプリ 「きっず/ート」のご紹介

※スマートフォン対応OS:iOS6.0以上、Andoroid2.2以上

- きっず/--トは、幼稚園/保育園/認定こども園と保護者の 連絡を電子化したサービスです。
- きっずノートは、世界の幼稚園/保育園で最も利用されているサービスです。
  (12,000施設、保護者:40万人)

 $\odot$  2011-2015 Kids Note,Inc. All rights reserved.  $\odot$  2015 MITSUI KNOWLEDGE INDUSTRY CO,LTD. All rights reserved